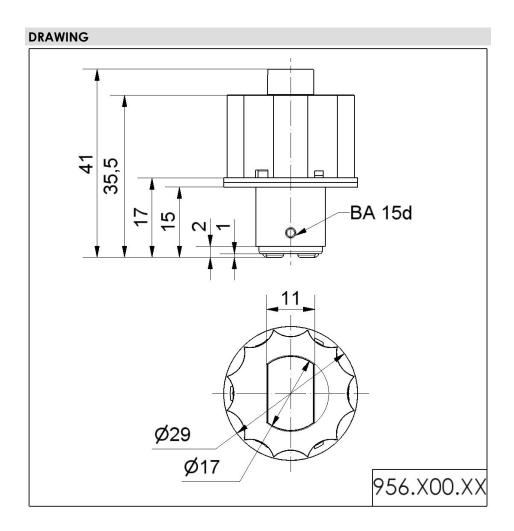

## Part No.: 956.300.68

| MECHANICAL DATA              |                  |
|------------------------------|------------------|
| Height                       | 41 mm            |
| Diameter                     | 29 mm            |
| Materials                    | PA-GF            |
|                              | PC               |
| Housing colour               | Black            |
| Weight with packaging        | 14 g             |
| Product weight               | 10 g             |
| ELECTRICAL DATA              |                  |
| Operating voltage            | 230V             |
| Operating voltage type       | AC               |
| Operating voltage frequency  | 50Hz             |
| Operating voltage tolerance  | +/- 10%          |
| Rated operational voltage    | 230 VAC          |
| Rated operational current    | 15 mA            |
| Rated inrush current         | 500 mA           |
| OPTICAL DATA                 |                  |
| Light source                 | LED              |
| Light colour                 | Yellow           |
| Optical signal image         | Permanent        |
| Service life optical         | 50,000 h maximum |
| Lamp fitting/socket          | BA15d            |
| APPROVAL DATA                |                  |
| WEEE                         | Yes              |
| Conforms with RED directive  | No               |
| Conforms with ATEX-directive | No               |
| Conforms with CCC            | No               |
| Conforms with FCC            | No               |
| Conforms with IC             | No               |
| EAC certificate available    | No               |
| Conforms with AS-I           | No               |
| ICAO Certification           | No               |
| Conforms with DNV            | No               |
| Conforms with RoHS CN        | No               |